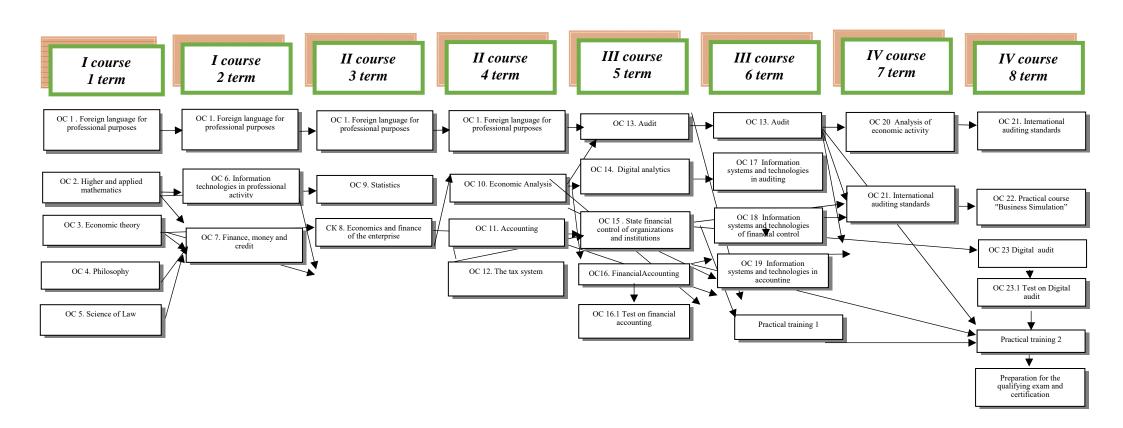

nining 1                                                | 3        |
| Practical tra | nining 2                                                | 6        |
| Total         |                                                         | 9        |
|               | Certification                                           |          |
| Preparation   | for the qualifying exam and certification               | 3        |
| Total         |                                                         | 3        |
| TOTAL V       | OLUME OF THE EDUCATIONAL PROGRAM                        | 240      |
|               |                                                         |          |

For all components of the educational program, the form of final control

#### 2.2. Structural and logical scheme of EP



#### 3. Form of certification of applicants for higher education

Certification is carried out in the form of a qualifying exam.

The qualification exam in the specialty involves checking the achievement of learning outcomes defined by the standard of higher education and the educational program.

4.1. Matrix of correspondence of program competences compulsory components of the educational program

| K .        |      |      |      |      |      |        |      |      |      |      |      |       |       |       |       |       |       |       |       |       |       |      |    |
|------------|------|------|------|------|------|--------|------|------|------|------|------|-------|-------|-------|-------|-------|-------|-------|-------|-------|-------|------|----|
| Components | OC 1 | OC