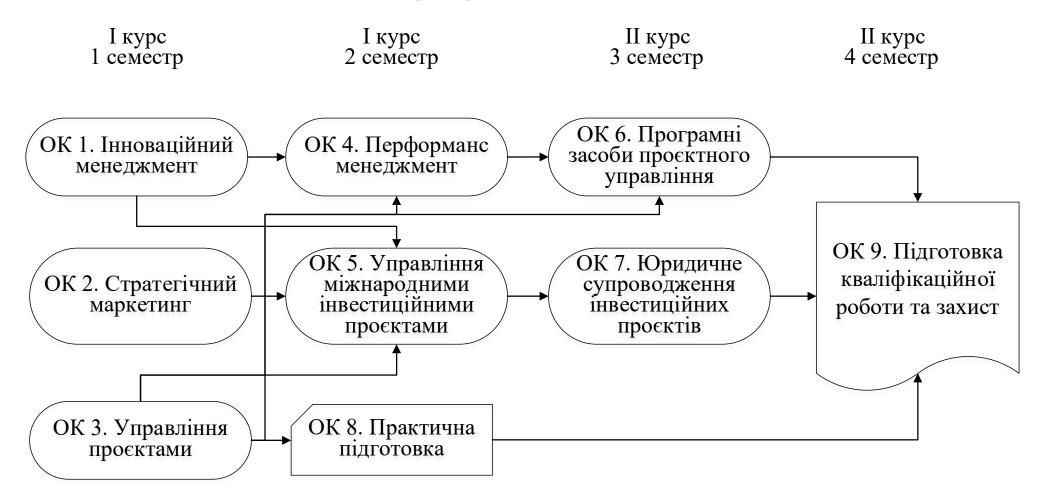

### 3. Educational program

Project group leader (program guarantor)
Nataliia Oleksandrivna Roskladka Doctor of Sciences (Economics), Professor of the Department of Tourism and Creative Industries Management

### Profile of the educational program in the specialty 073"Management"

|                                     | 1 – General information                                          |  |  |  |  |  |  |  |  |
|-------------------------------------|------------------------------------------------------------------|--|--|--|--|--|--|--|--|
| Full name of IHE and                | State University of Trade and Economics, Faculty of              |  |  |  |  |  |  |  |  |
| structural unit                     | Technologies and Business, Department of Tourism and             |  |  |  |  |  |  |  |  |
|                                     | Recreation.                                                      |  |  |  |  |  |  |  |  |
| Academic degree and                 | Academic degree Master's degree                                  |  |  |  |  |  |  |  |  |
| qualification title in the original | Specialty «Management»                                           |  |  |  |  |  |  |  |  |
| The official title of educational   | «Project Management»                                             |  |  |  |  |  |  |  |  |
| program                             |                                                                  |  |  |  |  |  |  |  |  |
| The Compliance with the             | Meet the standards of higher education of the Ministry of        |  |  |  |  |  |  |  |  |
| standard of higher education of     | Education and Culture of Ukraine.                                |  |  |  |  |  |  |  |  |
| the Ministry of Education and       |                                                                  |  |  |  |  |  |  |  |  |
| Culture of Ukraine                  |                                                                  |  |  |  |  |  |  |  |  |
| Qualification Title (Degree),       | Diploma type – Master's degree, individual.                      |  |  |  |  |  |  |  |  |
| program credits and duration        | 90 ECTS credits,                                                 |  |  |  |  |  |  |  |  |
|                                     | Duration of studying 1 year4 months                              |  |  |  |  |  |  |  |  |
| Accreditation                       | Certificate № 11015998 For the period of validity until          |  |  |  |  |  |  |  |  |
|                                     | 01.07.2027 Ministry of Education and Science of Ukraine.         |  |  |  |  |  |  |  |  |
| Cycle/Level                         | EQF of Ukraine – 7 level, FQ-EHEA-second cycle,                  |  |  |  |  |  |  |  |  |
|                                     | EQF-LLL- 7 level                                                 |  |  |  |  |  |  |  |  |
| Academic Background                 | Existence of complete bachelor degree                            |  |  |  |  |  |  |  |  |
| Language(s) of instruction          | Ukrainian, English                                               |  |  |  |  |  |  |  |  |
| Program duration                    | Till 01.07.2027                                                  |  |  |  |  |  |  |  |  |
| <b>Educational Program Link</b>     | https://knute.edu.ua/                                            |  |  |  |  |  |  |  |  |
|                                     |                                                                  |  |  |  |  |  |  |  |  |
|                                     | 2 – Educational program aim                                      |  |  |  |  |  |  |  |  |
|                                     | ntifying and solving complex problems and issues in the field of |  |  |  |  |  |  |  |  |
|                                     | ning process involving research and/or innovation, characterized |  |  |  |  |  |  |  |  |
| by uncertain conditions and require | ments.                                                           |  |  |  |  |  |  |  |  |
| 3 - E                               | ducational program description                                   |  |  |  |  |  |  |  |  |
| Subject area                        | Object of learning: management of organizations and their        |  |  |  |  |  |  |  |  |
|                                     | departments.                                                     |  |  |  |  |  |  |  |  |
|                                     | Learning goals: training professionals capable of identifying    |  |  |  |  |  |  |  |  |
|                                     | and solving complex problems and issues in the field of          |  |  |  |  |  |  |  |  |
|                                     | project management or in the learning process involving          |  |  |  |  |  |  |  |  |
|                                     | research and/or innovation, characterized by uncertainty of      |  |  |  |  |  |  |  |  |
|                                     | conditions and requirements.                                     |  |  |  |  |  |  |  |  |
|                                     | The theoretical content of the subject area:                     |  |  |  |  |  |  |  |  |
|                                     | 1 4. 4 4                                                         |  |  |  |  |  |  |  |  |