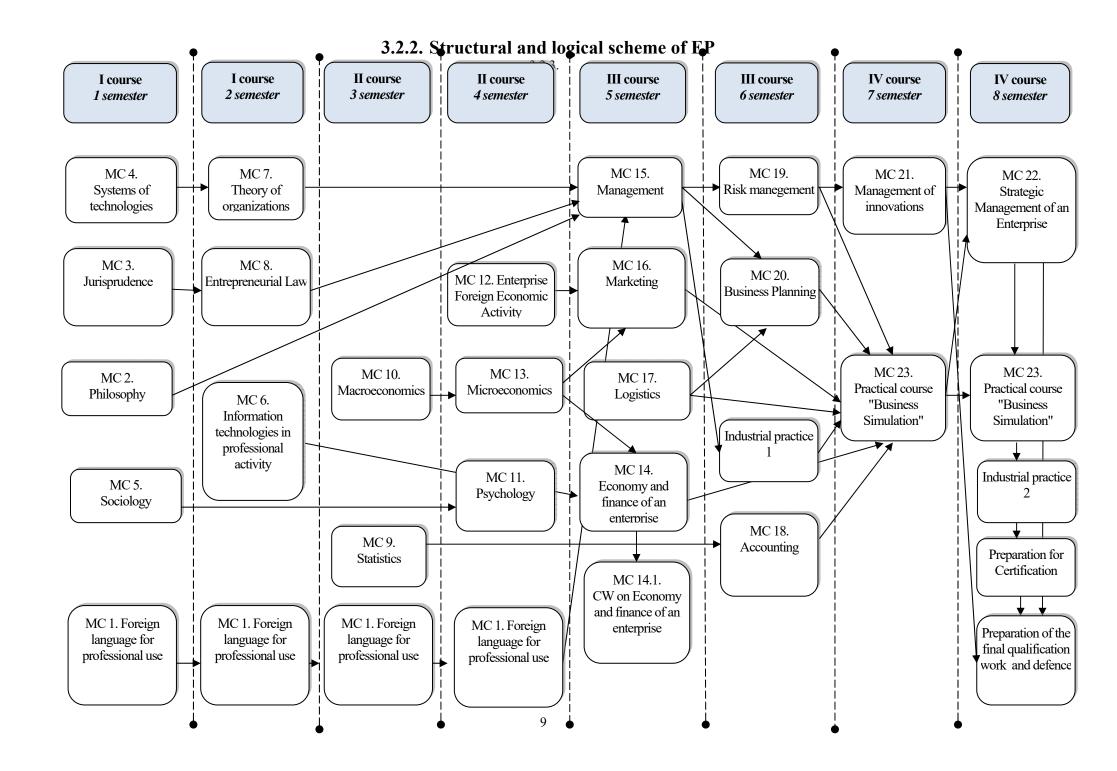

### 3. Educational program

# 3.1. Profile of the educational program in the specialty 073 «Management» (specialization «Business management»)

Head of the project team (guarantor of the educational program) Candidate of Economic Sciences (PhD in Economics), Associate Professor Pidkaminnyi I.M.