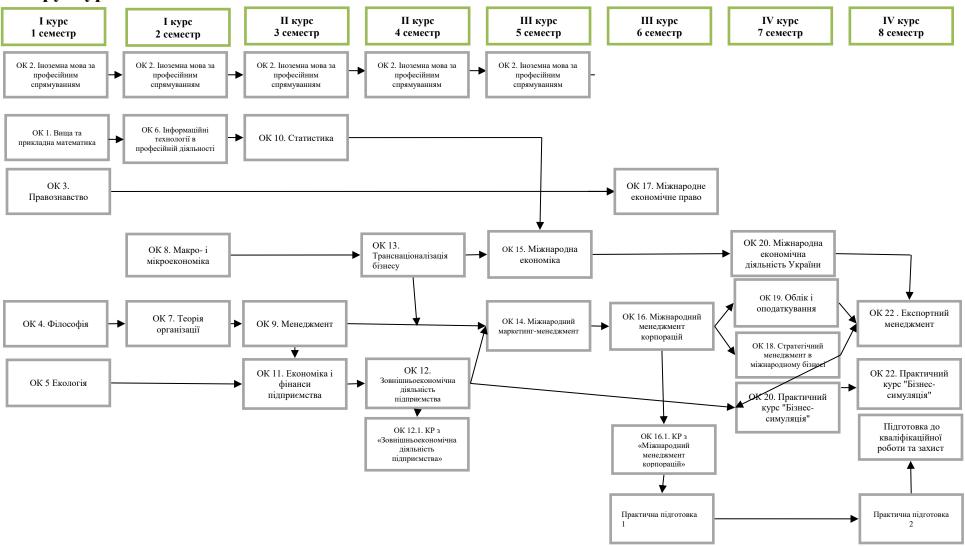

3.2. List of components of the educational program and their logical sequence

| Code<br>n/a | Components of the educational program (academic disciplines, course projects (works), practices, qualifying exam, final qualifying work) | Number of credits |
|-------------|------------------------------------------------------------------------------------------------------------------------------------------|-------------------|
|             | Mandatory components of the OP                                                                                                           |                   |
| OK 1.       | Higher and applied mathematics                                                                                                           | 6                 |
| OK 2.       | Foreign language for professional purposes                                                                                               | 30                |
| OK 3.       | science of law                                                                                                                           | 6                 |
| OK 4.       | Philosophy                                                                                                                               | 6                 |
| OK 5.       | Ecology                                                                                                                                  | 6                 |
| OK 6.       | Information technologies in professional activity                                                                                        | 6                 |
| OK 7.       | Organization theory                                                                                                                      | 6                 |
| OK 8.       | Macro- and microeconomics                                                                                                                | 6                 |
| OK 9.       | Management                                                                                                                               | 6                 |
| OK          | Statistics                                                                                                                               | 6                 |
| 10.         | Statistics                                                                                                                               |                   |
| OK<br>11.   | Economics and finance of the enterprise                                                                                                  | 6                 |

| OK<br>12   | Foreign economic activity of the enterprise                       |     |
|------------|-------------------------------------------------------------------|-----|
| 12.        | VD in the dissipline of foreign assuming activity of              | - 6 |
| OK<br>12.1 | KR in the discipline of foreign economic activity of              |     |
| OK 13      | the enterprise Transnationalization of business                   | 6   |
| OK 13      | Transnationalization of business                                  | 6   |
| 14.        | International marketing management                                | 0   |
| OK<br>15.  | International Economics                                           | 6   |
| OK 16      | International management of corporations                          |     |
| OK         | CD in the discipline of International Corporate                   | 9   |
| 16.1       | Management                                                        |     |
| OK<br>17.  | International economic law                                        | 6   |
| OK<br>18.  | Strategic management in international business                    | 6   |
| OK<br>19.  | Accounting and taxation                                           | 6   |
| OK<br>20.  | International economic activity of Ukraine                        | 6   |
| OK 21.     | Practical course "Business Simulation"                            | 9   |
| OK 22.     | Export management                                                 | 6   |
| The tot    | al required component:                                            | 180 |
|            | Selective components of OP                                        |     |
| VK 1       | Alternative dispute resolution                                    | 6   |
| VK 2       | Analysis of economic activity                                     | 6   |
| VK 3       | Antitrust regulation of industry markets                          | 6   |
| VK 4       | Banking management                                                | 6   |
| VK 5       | Commercial law                                                    | 6   |
| VK 6       | Diplomatic and business protocol and etiquette                    | 6   |
| VK 7       | Contract law                                                      | 6   |
| VK 8       | Second foreign language                                           | 18  |
| VK 9       | Economic and mathematical modeling                                | 6   |
| VK 10      | Economic statistics                                               | 6   |
| VK 11      | Business ethics                                                   | 6   |
| VK 12      | Reporting of international corporations                           | 6   |
| VK 13      | Internet technologies in business                                 | 6   |
| VK 14      |                                                                   | 6   |
| VK 15      | Corporate communications in the system of international marketing | 6   |