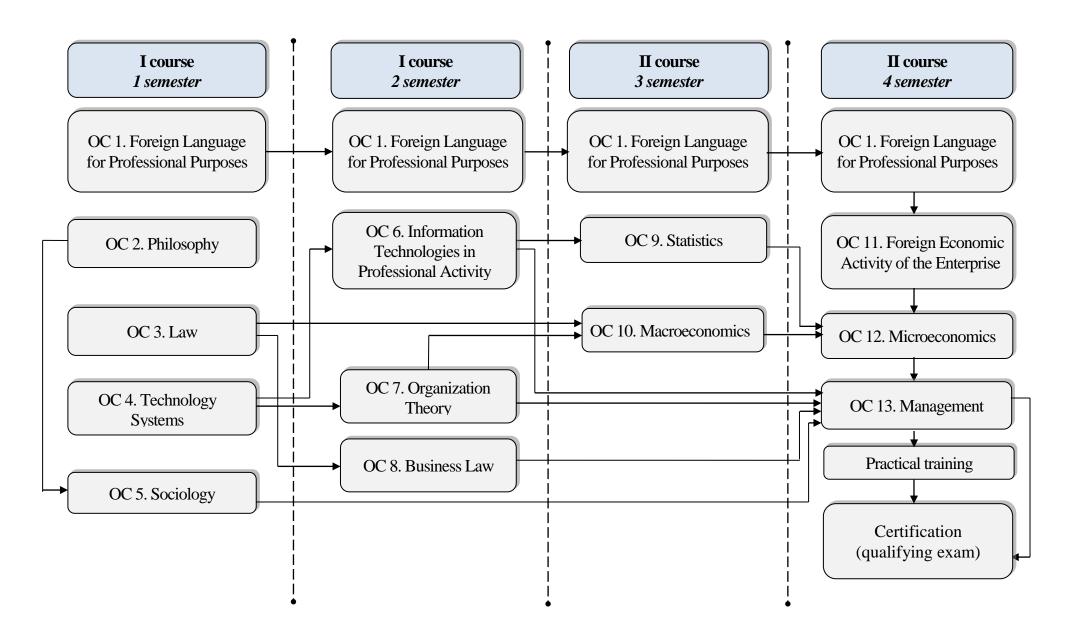

(For Professional Purposes)                              | 6         |
|                     | amount of selective components:                                             | 30        |
|                     | Practical training                                                          | 1         |
| Practical tra       |                                                                             | 3         |

| Certification                               |     |
|---------------------------------------------|-----|
| Certification (qualifying exam)             | 1   |
| The total amount of the educational program | 120 |

<sup>\*</sup> For all components of the educational program, the form of final control is an exam

#### 3.2.2. Structural and logical scheme of the educational program



## 3.3. Form of certification of applicants for higher education

Certification of graduates is carried out in the form of a qualifying exam and ends with the issuance of a standard document on awarding them a junior bachelor's degree with a qualification: higher education degree junior bachelor's degree in "Management" educational and professional program "Management".

Certification is carried out openly and publicly.

3.4. Matrix of correspondence of program competences to components of the educational program

| _       | <b>3.4.</b> I | via | <u>trix</u> | 01 ( | COL  | resp | JUII | uen  | ice ( | or h | gon   | grai                                           | n co  | ımp   | eu  | ence | SU  | ) CO | mp   | one  | HUS  | 01   | me   | eut   | ıca    | uoi   | ıaı j | Drog     | gr