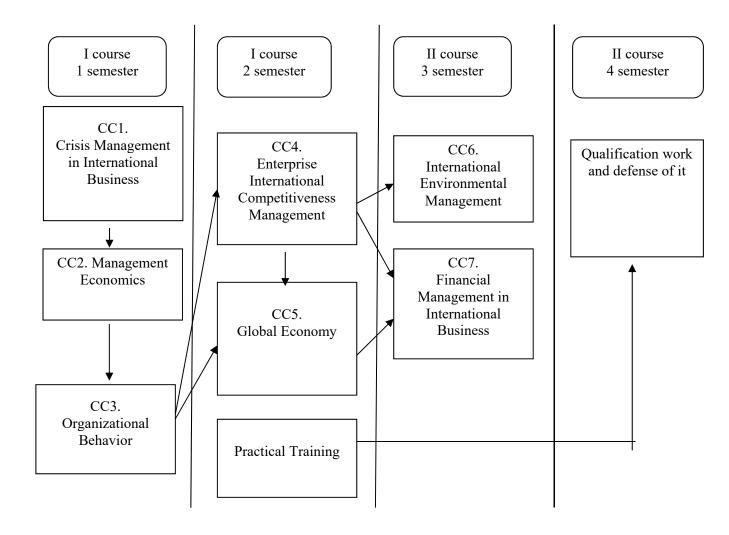

ities           | 6  |   |
| OC 26.   | Financial Analysis                          | 6  |   |
|          | nount of optional components (OC):          | 24 | ] |
|          | Practical training                          |    |   |
| Practica | l training                                  | 9  |   |
| Total    |                                             | 9  |   |
|          | Attestation                                 | 10 |   |
| Preparat | ion of the graduate paper and defense of it | 12 |   |

| Total                           | 12 |
|---------------------------------|----|
| THE TOTAL VOLUME OF EDUCATIONAL | 90 |
| PROGRAM                         | 90 |

For all components of the educational program, the form of final control is an exam

### **3.3.** Structural-logical scheme of EP



## **3.4** Forms certification candidates Higher Education

Certification is carried out in the form of public defense of the final qualifying work. The final qualification work should involve solving a complex problem or problem in the field of management, a task or problem in the field of international management that requires research and / or innovation and is characterized by complexity and uncertainty, using theories and methods of economics.

The final qualification work should not contain academic plagiarism, falsification, fabrication.

The final qualification must be published on the official website of the higher education institution or its subdivision, or in the repository of the higher education institution.

# **3.5.** Matrix of compliance of program competencies with the