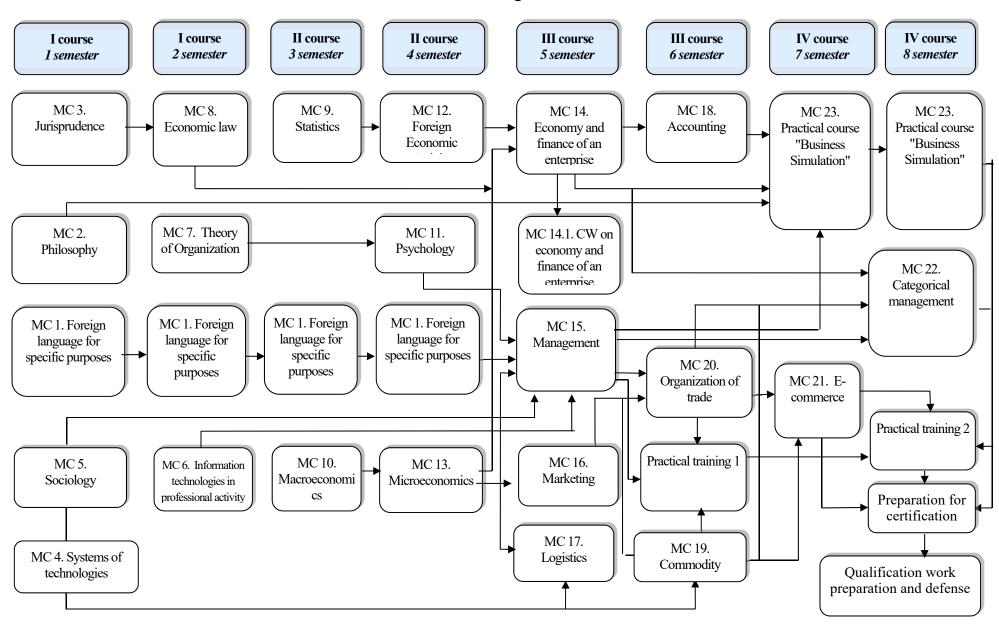

#### 3. Educational programs

# 3.1. Profile of the educational program in the specialty 073 "Management" (on the specialization "Trade Management")

Project team leader (guarantor of the educational program) Candidate of Econ. Sciences, Assoc. Professor Mykytenko N.V.