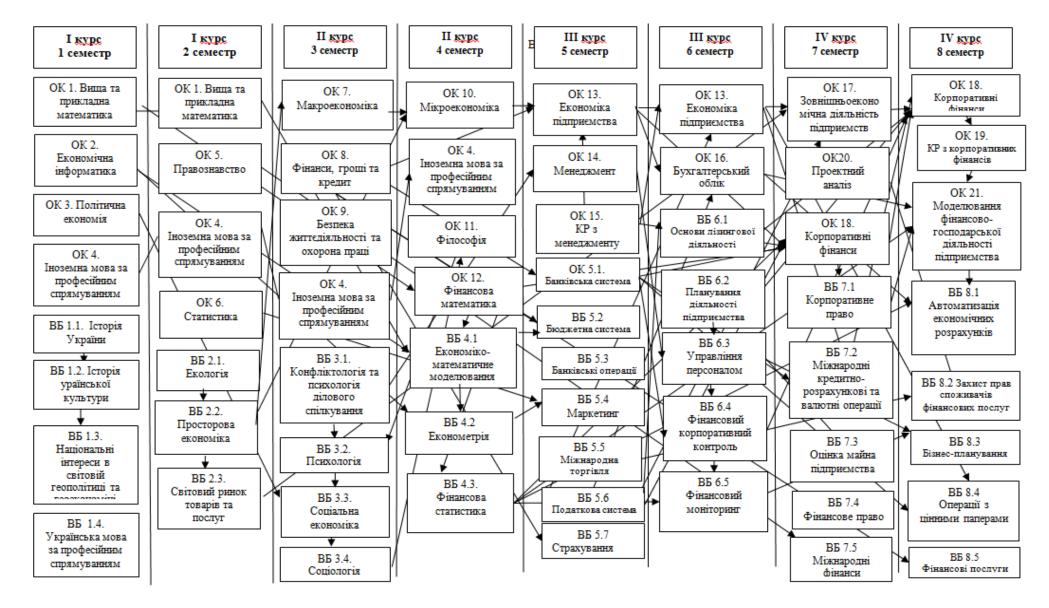

tal Selec  | tive Components:                                   | 75  |             |  |  |
| Practical 7  | raining                                            |     |             |  |  |
| Production   | n practice 1                                       | 6   | credit test |  |  |
|              | n practice 2                                       | 6   | credit test |  |  |
| Certificati  | D <b>n</b>                                         |     |             |  |  |
| Preparatio   | n for the final qualification exam and             | 3   |             |  |  |
| certificatio |                                                    |     |             |  |  |
| TOTAL E      | DUCATION PROGRAM                                   | 240 |             |  |  |

## 2.2. EP Structure-logic scheme



## ПЕРЕКЛАД СХЕМИ НА СТОРІНЦІ 13

#### **2.2. EP Structure-logic scheme**

## The 1-st course, the 1-st semester

- CC 1 Higher and Applied Mathematics
- CC 2 Economic Informatics
- CC 3 Politic Economy
- CC 4 Foreign language for Professional Orientation
- SC 1.1. History of Ukraine
- SC 1.2 History of Ukrainian Culture
- SC 1.3 National Interests in World Geopolitics and Geo-economics
- SC 1.4 Ukrainian Language (for professional orientation)

#### The 1-st course, the 2-d semester

CC 1 Higher and Applied Mathematics CC 5 Law Science CC 4 Foreign language for Professional Orientation CC 6 Statistics SC 2.1 Ecology SC 2.2 Spatial Economy SC 2.3 World Market for Goods and Services

#### The 2-d course, the 3-d semester

CC 7 Macroeconomics CC 8 Finance, Money and Credit CC 9 Life Safety