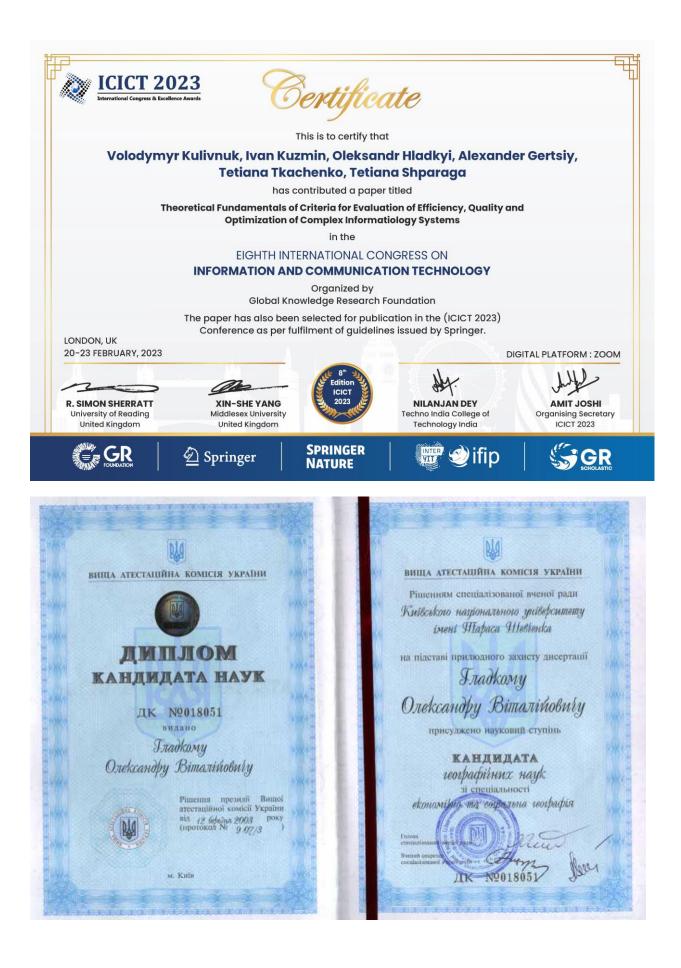

#### ГЛАДКИЙ ОЛЕКСАНДР ВІТАЛІЙОВИЧ,

старший викладач кафедри Київського національного торговельно-економічного університету, кандидат географічних наук, за багаторічну сумлінну працю, вагомий особистий внесок у розвиток наукової сфери та з нагоди Дня науки.

Київ

Міністр

С.М. Ніколаєнко

№ 110223

Київський національний торговельно-економічний університет Вища школа педагогічної майстерності