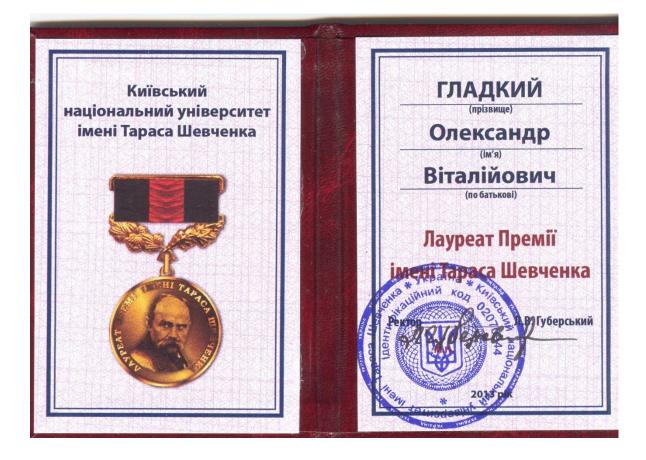

#### ГЛАДКИЙ ОЛЕКСАНДР ВІТАЛІЙОВИЧ,

старший викладач кафедри Київського національного торговельно-економічного університету, кандидат географічних наук, за багаторічну сумлінну працю, вагомий особистий внесок у розвиток наукової сфери та з нагоди Дня науки.